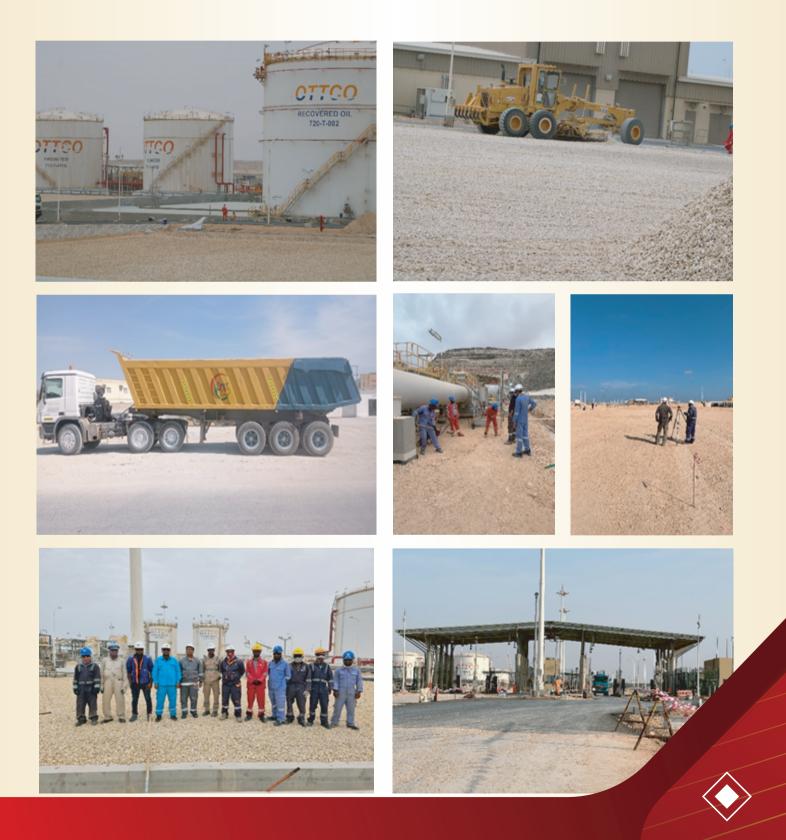

#### Project: Ras Markaz Crude Oil Park Project (Phase-1)

Main EPC Contractor: C.P.P- China Petroleum Pipeline Engineering Company Limited (Oman branch) Client: OTTCO- Oman Tank Terminal Company L.L.C

**EPC Sub Contractor:** M/S AL Saif Al Qallm Ent L.L.C & AL FAJR AL THANI AL-MUTAMAYIZA Contract Ref: CPP-RM-LC-SUB-098 & 103 & CPP-RAM-LD-LC-239-02 & 276-02 Project Amount in U.S.D = 81 Million -on Going Project

#### **AIT GROUP PHOTO GALLARY**