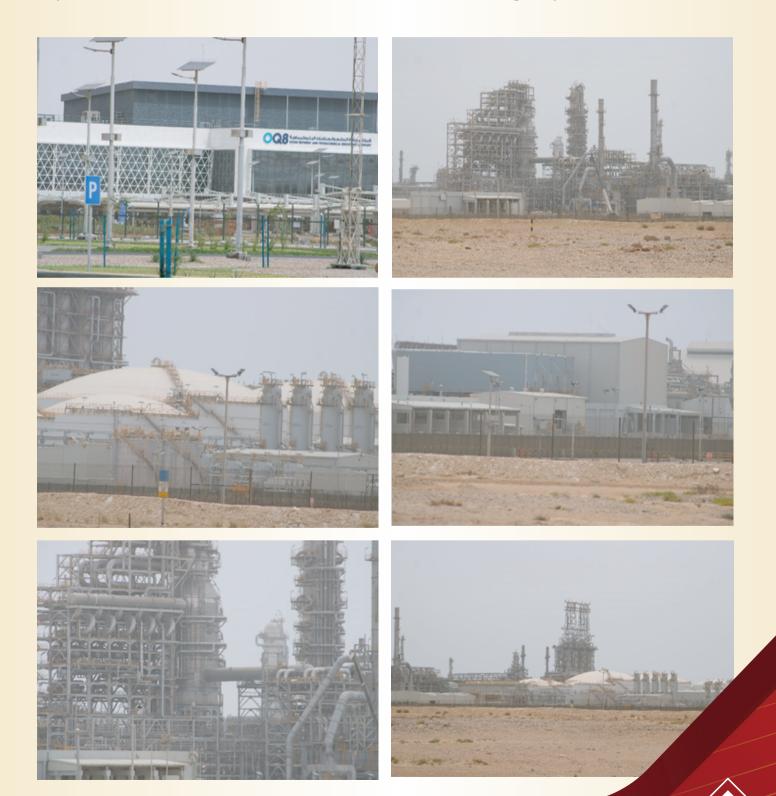

#### Project: Duqm Refinery Project (Package -1)- OQ-8 project

**EPC Contractor:** China Eleventh Chemical Construction LLC (ELECO) & China Third Chemical Construction Company L.L.C (T.C.C)

Main Contractor: Tecnicas Reunidas (T.R.D) EPC Sub Contractor: M/S AL Saif Al Qallm Ent L.L.C – (A.S.Q & AIT Group) Project Amount in U.S.D = 20 Million & 15 Million -on Going Project

#### **AIT GROUP PHOTO GALLARY**