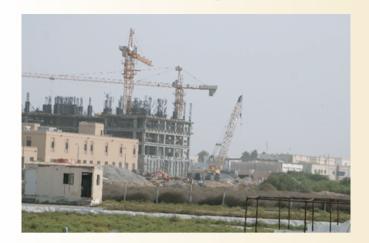

#### AIT GROUP OF COMPANIES COMPLETED PROJECTS IN LAST 14 YEARS

| S.No. | Project & Work Details                                                                          | Location                                   | Client                                                       | Contract<br>Amount In<br>U.S.D | Completion<br>Date |
|-------|-------------------------------------------------------------------------------------------------|--------------------------------------------|--------------------------------------------------------------|--------------------------------|--------------------|
| 1     | RAS Markaz Crude Oil<br>Project (Duqm)                                                          | EPC-3                                      | China Petroleum<br>Pipeline<br>Engineering<br>Co.Ltd (C.P.P) | 81 Million                     | On Going           |
| 2     | Duqm Refinery Project                                                                           | EPC-2                                      | Sinopec Tenth<br>Construction                                | 10 Million                     | On Going           |
| 3     | Duqm Refinery Project                                                                           | EPC-2                                      | Petrofac                                                     | 1 Million                      | On Going           |
| 4     | Duqm Refinery Project<br>(TRD)                                                                  | EPC-1                                      | China Eleventh<br>Construction                               | 20 Million                     | On Going           |
| 5     | Duqm Refinery Project                                                                           | EPC-3                                      | China Third<br>Chemical<br>Construction<br>Company LLC       | 15 Million                     | On Going           |
| 6     | Duqm Refinery Project                                                                           | EPC-3                                      | Inscaf-SAIPEM                                                | 15 Million                     | 31.5.2022          |
| 7     | Mortared Rip rap work<br>for AI Tasnim at Liwa<br>housing infrastructural<br>project.           | Liwa                                       | Ministry of<br>Housing                                       | 100,000                        | 12.3.2022          |
| 8     | Misc. Civil works for<br>Construction of Jurf &<br>Saay Dams                                    | Duqm                                       | M/s Premier<br>International<br>Projects                     | 80,000                         | 10.5.2022          |
| 9     | Industrial Fabrication of<br>steel structures at<br>Sohar Industrial estate                     | Sohar                                      | M/s Premier<br>International<br>Projects                     | 90,000                         | 12.5.2021          |
| 10    | Steel Fabrication work                                                                          | Liwa                                       | L & T Modular<br>Fabrication Yard                            | 3 Million                      | 31.05.2021         |
| 11    | Steel Fabrication work                                                                          | Liwa Plastic                               | China Eleventh<br>Chemical<br>Construction LLC               | 10 Million                     | 01.07.2019         |
| 12    | Steel Fabrication work                                                                          | Sohar                                      | UNISCO                                                       | 1 Million                      | 31.09.2018         |
| 13    | Construction of<br>upgrading of Seih<br>Qatnah Road Project &<br>(Box Culvert, Rip Rap<br>work) | Jabel Al Akhdar                            | Best Infrastructure<br>Developers LLC                        | 14 Million                     | 28.8.2020          |
| 14    | Construction and<br>Maintenance works of<br>15 Mosques.                                         | Dhofar Region,<br>Tahqah<br>Mountain area. | Ministry of Al-<br>Awqaf &<br>Religious affair.              | 2 Million                      | 31.07.2017         |